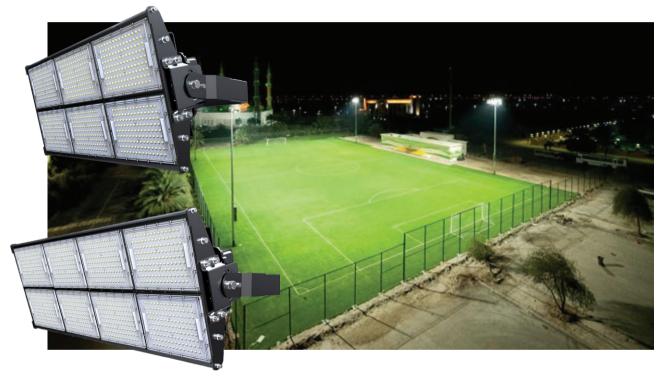

## 720W - 960W LED SPORTS LIGHT

The 720W - 960W LED sports light fitting with various size lenses enables the light beam to be focused as required to eliminate overspill and increase light intensity and focuses the light where the light is required. The slimline design allows for easy installation. Coupled with a high quality "MEANWELL" driver and "PHILLIPS" chip ensures the highest quality and long life.

FEATURES - IP65 rated for outdoor use - 5 year warranty - high quality driver and chip - Australian safety approved