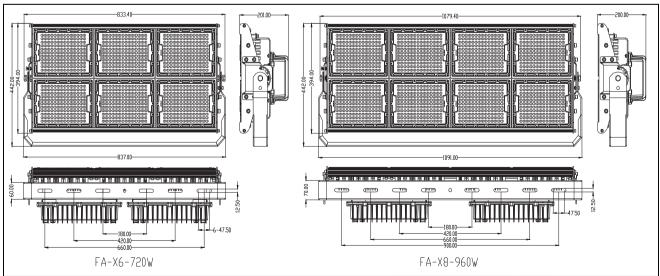

| Product<br>Code | Voltage<br>(V) | Wattage<br>(W) | Luminous<br>Flux (Lm) | Weight<br>(Kg) | CRI | Beam<br>Angle | Colour<br>Temp | Ambient<br>Temp Range |
|-----------------|----------------|----------------|-----------------------|----------------|-----|---------------|----------------|-----------------------|
| FA-X2-720W      | 240V AC        | 720W           | 82,800                | 32             | >80 | 30/60/100     | 4000-6000K     | -30°C~+50°C           |
| FA-X3-960W      | 240V AC        | 960W           | 110,400               | 40             | >80 | 30/60/100     | 4000-6000K     | -30°C~+50°C           |