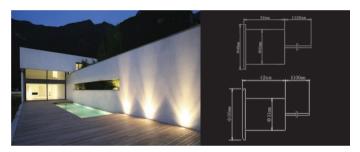

## INGROUND UPLIGHTERS

LED Garden lighting products are constructed from high quality 316 marine grade stainless steel and resin filled to make this product suitable for all weather conditions. Including submersible applications in ponds and water features, around pools, decking and garden beds.

| Product<br>Code | Voltage<br>(V) | Wattage<br>(W) | IP<br>Rating | Lumen<br>(Lm) | Beam<br>Angle | LED Chip<br>Type | Material<br>Type | LED<br>Qty |
|-----------------|----------------|----------------|--------------|---------------|---------------|------------------|------------------|------------|
| SUL11           | 2/24V DC       | 1W             | IP68         | 120           | 20/60         | CREE             | 316 Stainless    | 1          |
| SUL11-WR        | 12/24V DC      | 1W             | IP68         | 120           | 20/60         | CREE             | 316 Stainless    | 1          |
| SUL13           | 24V DC         | 3W             | IP68         | 240           | 20/60         | CREE             | 316 Stainless    | 3          |
| SUL16           | 24V DC         | 6W             | IP68         | 480           | 10/40         | CREE             | 316 Stainless    | 6          |
| SUL18           | 24V DC         | 8W             | IP68         | 720           | 10/40         | CREE             | 316 Stainless    | 8          |