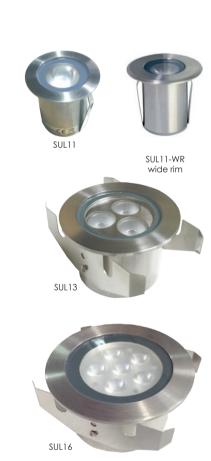

| Product<br>Code | Voltage<br>(V) | Wattage<br>(W) | IP<br>Rating | Lumen<br>(Lm) | Beam<br>Angle | LED Chip<br>Type | Material<br>Type | LED<br>Qty |
|-----------------|----------------|----------------|--------------|---------------|---------------|------------------|------------------|------------|
| SUL11           | 2/24V DC       | 1W             | IP68         | 120           | 20/60         | CREE             | 316 Stainless    | 1          |
| SUL11-WR        | 12/24V DC      | 1W             | IP68         | 120           | 20/60         | CREE             | 316 Stainless    | 1          |
| SUL13           | 24V DC         | 3W             | IP68         | 240           | 20/60         | CREE             | 316 Stainless    | 3          |
| SUL16           | 24V DC         | 6W             | IP68         | 480           | 10/40         | CREE             | 316 Stainless    | 6          |
| SUL18           | 24V DC         | 8W             | IP68         | 720           | 10/40         | CREE             | 316 Stainless    | 8          |