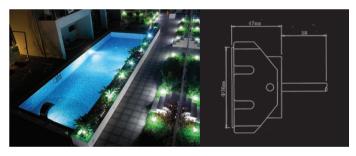

## INGROUND UPLIGHTERS

LED Garden lighting products are constructed from high quality 316 marine grade stainless steel and resin filled to make this product suitable for all weather conditions. Including submersible applications in ponds and water features, around pools, decking and garden beds.

| Product<br>Code | Voltage<br>(V) | Wattage<br>(W) | IP<br>Rating | Lumen<br>(Lm) | Beam<br>Angle | LED Chip<br>Type | Material<br>Type | LED<br>Qty |
|-----------------|----------------|----------------|--------------|---------------|---------------|------------------|------------------|------------|
| SUL11           | 2/24V DC       | 1W             | IP68         | 120           | 20/60         | CREE             | 316 Stainless    | 1          |
| SUL11-WR        | 12/24V DC      | 1W             | IP68         | 120           | 20/60         | CREE             | 316 Stainless    | 1          |
| SUL13           | 24V DC         | 3W             | IP68         | 240           | 20/60         | CREE             | 316 Stainless    | 3          |
| SUL16           | 24V DC         | 6W             | IP68         | 480           | 10/40         | CREE             | 316 Stainless    | 6          |
| SUL18           | 24V DC         | 8W             | IP68         | 720           | 10/40         | CREE             | 316 Stainless    | 8          |