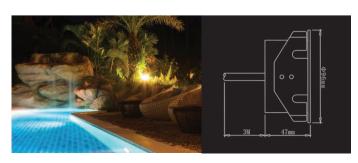

## INGROUND UPLIGHTERS

LED Garden lighting products are constructed from high quality 316 marine grade stainless steel and resin filled to make this product suitable for all weather conditions. Including submersible applications in ponds and water features, around pools, decking and garden beds.