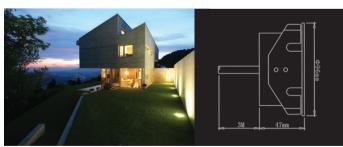

## INGROUND UPLIGHTERS

LED Garden lighting products are constructed from high quality 316 marine grade stainless steel and resin filled to make this product suitable for all weather conditions. Including submersible applications in ponds and water features, around pools, decking and garden beds.

| Product<br>Code | Voltage<br>(V) | Wattage<br>(W) | IP<br>Rating | Lumen<br>(Lm) | Beam<br>Angle | LED Chip<br>Type | Material<br>Type | LED<br>Qty |
|-----------------|----------------|----------------|--------------|---------------|---------------|------------------|------------------|------------|
| SUL11           | 2/24V DC       | 1W             | IP68         | 120           | 20/60         | CREE             | 316 Stainless    | 1          |
| SUL11-WR        | 12/24V DC      | 1W             | IP68         | 120           | 20/60         | CREE             | 316 Stainless    | 1          |
| SUL13           | 24V DC         | 3W             | IP68         | 240           | 20/60         | CREE             | 316 Stainless    | 3          |
| SUL16           | 24V DC         | 6W             | IP68         | 480           | 10/40         | CREE             | 316 Stainless    | 6          |
| SUL18           | 24V DC         | 8W             | IP68         | 720           | 10/40         | CREE             | 316 Stainless    | 8          |