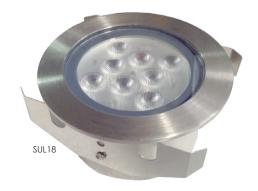

| Product<br>Code | Voltage<br>(V) | Wattage<br>(W) | IP<br>Rating | Lumen<br>(Lm) | Beam<br>Angle | LED Chip<br>Type | Material<br>Type | LED<br>Qty |
|-----------------|----------------|----------------|--------------|---------------|---------------|------------------|------------------|------------|
| SUL11           | 2/24V DC       | 1W             | IP68         | 120           | 20/60         | CREE             | 316 Stainless    | 1          |
| SUL11-WR        | 12/24V DC      | 1W             | IP68         | 120           | 20/60         | CREE             | 316 Stainless    | 1          |
| SUL13           | 24V DC         | 3W             | IP68         | 240           | 20/60         | CREE             | 316 Stainless    | 3          |
| SUL16           | 24V DC         | 6W             | IP68         | 480           | 10/40         | CREE             | 316 Stainless    | 6          |
| SUL18           | 24V DC         | 8W             | IP68         | 720           | 10/40         | CREE             | 316 Stainless    | 8          |