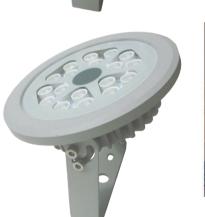

## 12W-24W BASE MOUNT GARDEN LIGHTS

This high power, high brightness 12W to 24W base mount garden light producesm1200 - 2400 lm. The integrated thermal design has excellent heat dissipation and extended life. The high impact tempered glass front and patented cable water proofing design eliminates water or moisture intrusion, making this fitting very robust and can be installed in harsh environments. Ideal for use in any indoor or outdoor application.

| Product<br>Code | Voltage<br>(V) | Wattage<br>(W) | IP<br>Rating | Lumen<br>(Lm) | Beam<br>Angle | LED Chip<br>Type | Material<br>Type | LED<br>Qty |
|-----------------|----------------|----------------|--------------|---------------|---------------|------------------|------------------|------------|
| SSM112          | 24V DC         | 12W            | IP67         | 1200          | 10/20/40/60   | CREE             | CastAlloy        | 12         |
| SSM118          | 24V DC         | 18W            | IP67         | 1800          | 10/20/40/60   | CREE             | Cast Alloy       | 18         |
| SSM124          | 24V DC         | 24W            | IP67         | 2400          | 10/20/40/60   | CREE             | Casr Alloy       | 24         |