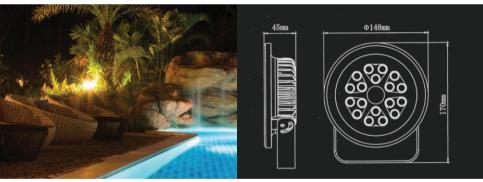

## 12W-24W BASE MOUNT GARDEN LIGHTS

This high power, high brightness 12W to 24W base mount garden light producesm1200 - 2400 lm. The integrated thermal design has excellent heat dissipation and extended life. The high impact tempered glass front and patented cable water proofing design eliminates water or moisture intrusion, making this fitting very robust and can be installed in harsh environments. Ideal for use in any indoor or outdoor application.

| Product<br>Code | Voltage<br>(V) | Wattage<br>(W) | IP<br>Rating | Lumen<br>(Lm) | Beam<br>Angle | LED Chip<br>Type | Material<br>Type | LED<br>Qty |
|-----------------|----------------|----------------|--------------|---------------|---------------|------------------|------------------|------------|
| SSM112          | 24V DC         | 12W            | IP67         | 1200          | 10/20/40/60   | CREE             | CastAlloy        | 12         |
| SSM118          | 24V DC         | 18W            | IP67         | 1800          | 10/20/40/60   | CREE             | Cast Alloy       | 18         |
| SSM124          | 24V DC         | 24W            | IP67         | 2400          | 10/20/40/60   | CREE             | Casr Alloy       | 24         |

Ф148mm

L70mr