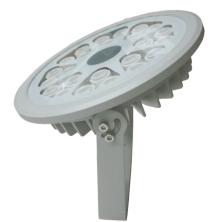

## 12W-24W BASE MOUNT GARDEN LIGHTS

This high power, high brightness 12W to 24W base mount garden light producesm1200 - 2400 lm. The integrated thermal design has excellent heat dissipation and extended life. The high impact tempered glass front and patented cable water proofing design eliminates water or moisture intrusion, making this fitting very robust and can be installed in harsh environments. Ideal for use in any indoor or outdoor application.

| Product<br>Code | Voltage<br>(V) | Wattage<br>(W) | IP<br>Rating | Lumen<br>(Lm) | Beam<br>Angle | LED Chip<br>Type | Material<br>Type | LED<br>Qty |
|-----------------|----------------|----------------|--------------|---------------|---------------|------------------|------------------|------------|
| SSM112          | 24V DC         | 12W            | IP67         | 1200          | 10/20/40/60   | CREE             | CastAlloy        | 12         |
| SSM118          | 24V DC         | 18W            | IP67         | 1800          | 10/20/40/60   | CREE             | Cast Alloy       | 18         |
| SSM124          | 24V DC         | 24W            | IP67         | 2400          | 10/20/40/60   | CREE             | Casr Alloy       | 24         |