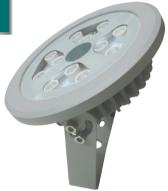

## 12W-24W BASE MOUNT GARDEN LIGHTS

This high power, high brightness 12W to 24W base mount garden light producesm1200 - 2400 lm. The integrated thermal design has excellent heat dissipation and extended life. The high impact tempered glass front and patented cable water proofing design eliminates water or moisture intrusion, making this fitting very robust and can be installed in harsh environments. Ideal for use in any indoor or outdoor application.

| Product<br>Code | Voltage<br>(V) | Wattage<br>(W) | IP<br>Rating | Lumen<br>(Lm) | Beam<br>Angle | LED Chip<br>Type | Material<br>Type | LED<br>Qty |
|-----------------|----------------|----------------|--------------|---------------|---------------|------------------|------------------|------------|
| SSM112          | 24V DC         | 12W            | IP67         | 1200          | 10/20/40/60   | CREE             | CastAlloy        | 12         |
| SSM118          | 24V DC         | 18W            | IP67         | 1800          | 10/20/40/60   | CREE             | Cast Alloy       | 18         |
| SSM124          | 24V DC         | 24W            | IP67         | 2400          | 10/20/40/60   | CREE             | Casr Alloy       | 24         |